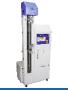

# Box Compression Tester – Digital Cum Computerised (Wintest)

Model No: PBCC - 600 (C)

**Box Compression Tester** is a consistent tool to indicate the Compression strength of cardboard boxes so that it does not get deformed or crushed when stacked one above the other during storage or transit. PRESTO Box compression Tester is manufactured under various Test Standards ASTM D642, ASTM D4169, TAPPI T804, ISO 12048, and JIS Z0212.

The Compression strength is determined by placing the box on a flat platform and pressing it downwards from top with the help of motorized arrangement.