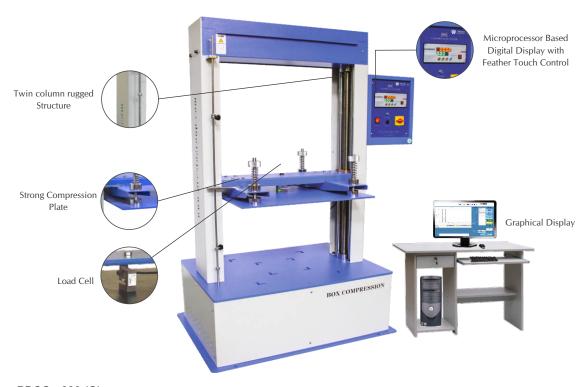

# Box Compression Tester – Digital Cum Computerised (Wintest)

Model No: PBCC - 600 (C)

**Box Compression Tester** is a consistent tool to indicate the Compression strength of cardboard boxes so that it does not get deformed or crushed when stacked one above the other during storage or transit. PRESTO Box compression Tester is manufactured under various Test Standards ASTM D642, ASTM D4169, TAPPI T804, ISO 12048, and JIS Z0212.

#### Available in Digital model also.

- Microprocessor based display for accurate test results
- Highly accurate test results under uniform compression Force
- Strong base plate with rugged structure
- Bright LED display
- Feather touch controls
- Graph test report is Force Vs Time
- 10 Sample test reports can be seen on one report
- Email facility of report
- Report Available in PDF format
- Pass/Fail Criteria can be programmed
- Easy Data Management. User can create product identification, test details etc.
- Inbuilt hardware/software CD
- \*\* Computer & Printer are not a part of the offer

The Compression strength is determined by placing the box on a flat platform and pressing it downwards from top with the help of motorized arrangement.