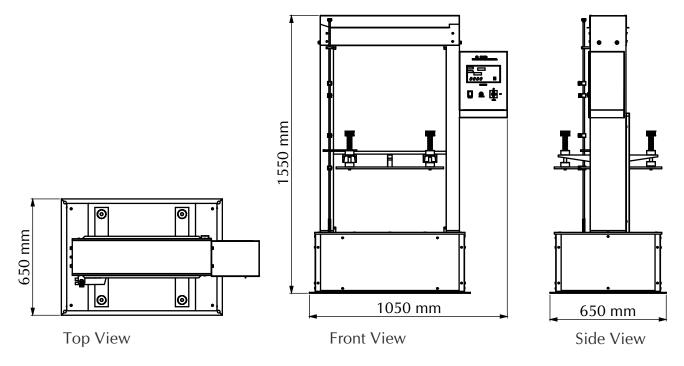

\* Available in 3 Models of Platform Size : • 450 x 450 mm • 600 x 600 mm • 1000 x 1000 mm.

450 x 450 mm & 600x600 mm Capacity: 500 kgf Model L.C. 200 gm Model 1000 x 1000 mm (1x1 Mtr.) Capacity: 1000 Kgf